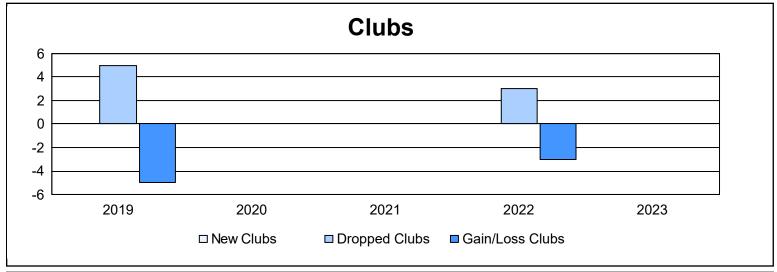

District 6 SE As of June 2023 Cumulative

| Year      | New<br>Clubs | Dropped<br>Clubs | Gain/<br>Loss<br>Clubs | New<br>Members | Charter<br>Members | Reinstate<br>Members | Transfer<br>Members | Total<br>Member<br>Added | Total<br>Members<br>Dropped | Gain/<br>Loss<br>Members |
|-----------|--------------|------------------|------------------------|----------------|--------------------|----------------------|---------------------|--------------------------|-----------------------------|--------------------------|
| 2018-2019 | 0            | 5                | -5                     | 44             | 0                  | 4                    | 4                   | 52                       | 101                         | -49                      |
| 2019-2020 | 0            | 0                | 0                      | 37             | 0                  | 9                    | 1                   | 47                       | 55                          | -8                       |
| 2020-2021 | 0            | 0                | 0                      | 17             | 0                  | 4                    | 4                   | 25                       | 73                          | -48                      |
| 2021-2022 | 0            | 3                | -3                     | 35             | 0                  | 0                    | 2                   | 37                       | 106                         | -69                      |
| 2022-2023 | 0            | 0                | 0                      | 41             | 0                  | 2                    | 3                   | 46                       | 63                          | -17                      |
| Average   | 0            | 2                | -2                     | 35             | 0                  | 4                    | 3                   | 41                       | 80                          | -38                      |